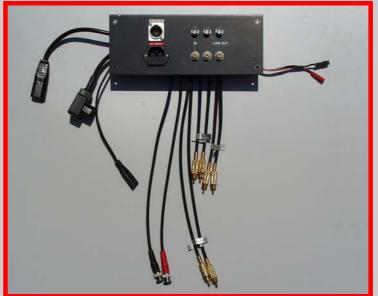

## VIDEO JUNCTION BOX Model 1

For professional SONY monitor e videorecorders

Power Supply <u>AC</u>: 220 V or <u>DC</u>: 12 V

(with external DC-AC INVERTER )

It **PREVENTS** the possibility of connecting errors during shooting because all the wiring is pre-assembled inside the case.

It MAKES easier the right connection with:

VIDEO Assist (from Camera) and AUDIO Signal (from Sound engineer)

It **IMPROVES** the reliability and drastically reduces the Service, because on the Set, all the everyday's connecting of external cables is made only on the sturdy **VIDEO JUNCTION BOX** and not directly on the expensive instruments.

Rugged box and plate, designed for use and abuse on the Movie Set.

Cabled inside interference protected case.

Designed to eliminate all external cables to avoid potentially **DANGEROUS** contact with them.