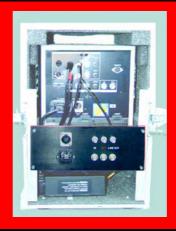

## VIDEO JUNCTION BOX Model 1

For professional SONY monitor e videorecorders

Power Supply <u>AC</u>: 220 V or <u>DC</u>: 12 V

(with external DC-AC INVERTER )

It **PREVENTS** the possibility of connecting errors during shooting because all the wiring is pre-assembled inside the case.

Rugged box and plate, designed for use and abuse on the Movie Set.

Cabled inside interference protected case.

Designed to eliminate all external cables to avoid potentially **DANGEROUS** contact with them.